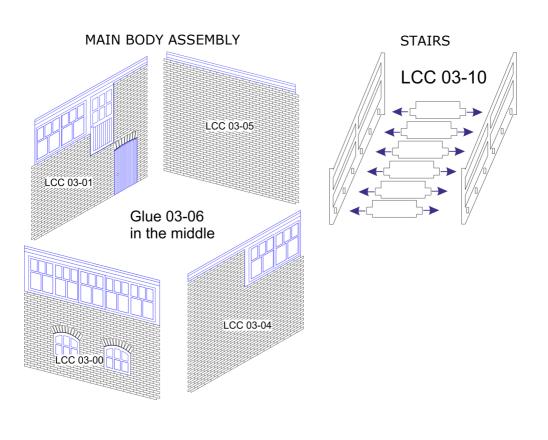

This kit includes elements which can be used to assemble a small signal box with either left or right side stairs.

For more instruction go to manual which you can download form our website www.lcut.co.uk