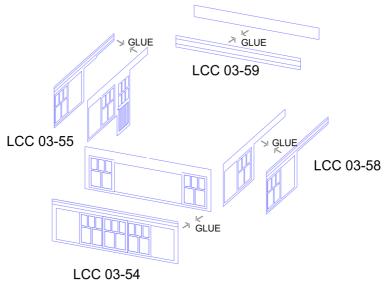

00-03 - small signal box kit

#### Bundle contains:

- 1x LCC 00-09
- 1x LCC 03-00
- 1x LCC 03-01
- 1x LCC 03-02
- 1x LCC 03-03
- 1x LCC 03-04
- 1x LCC 03-05
- 1x LCC 03-06
- 2x LCC 03-07
- 2x LCC 03-08
- 1x LCC 03-09
- 1x LCC 03-10
- 1x LCC 03-54
- 1x LCC 03-55
- 1x LCC 03-56
- 1x LCC 03-57
- 1x LCC 03-58
- 1x LCC 03-59

This kit includes elements which can be used to assemble a small signal box with either left or right side stairs.

For more instruction go to manual which you can download form our website www.lcut.co.uk

### All drawings are not in scale.

LCC Modelling System is flexible and you can make easy modification. Please visit our website at <a href="https://www.lcut.co.uk">www.lcut.co.uk</a> to shop for additional LCC elements.

## WINDOWS ASSEMBLY (LEFT SIDE OPTION SHOWN)